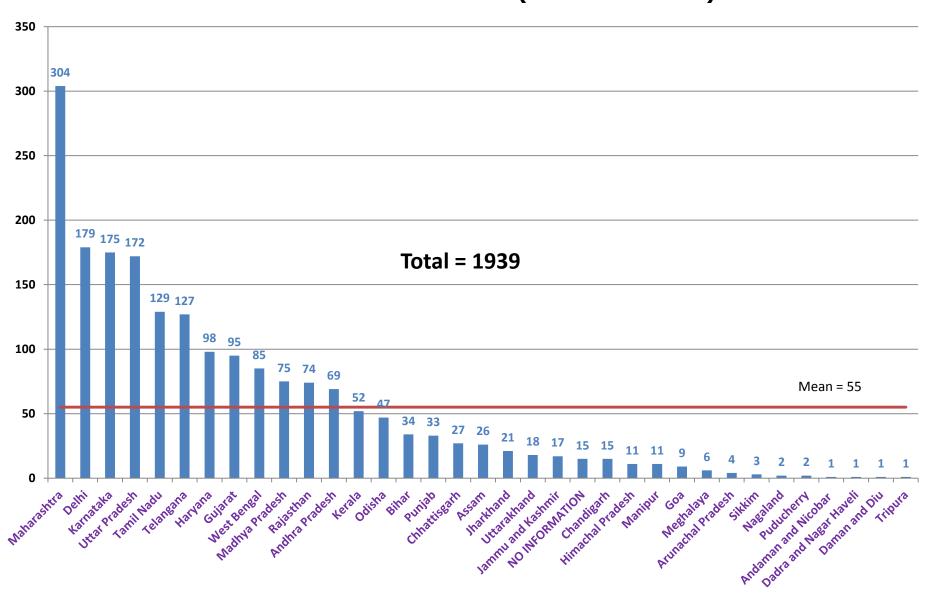

# State-wise Distribution of Applications received for Atal Incubation Centres (Non-academic)

### **Application Statistics (I)**

| Application Type | Total |
|------------------|-------|
| Academic         | 1719  |
| Non-academic     | 1939  |
| Total            | 3658  |