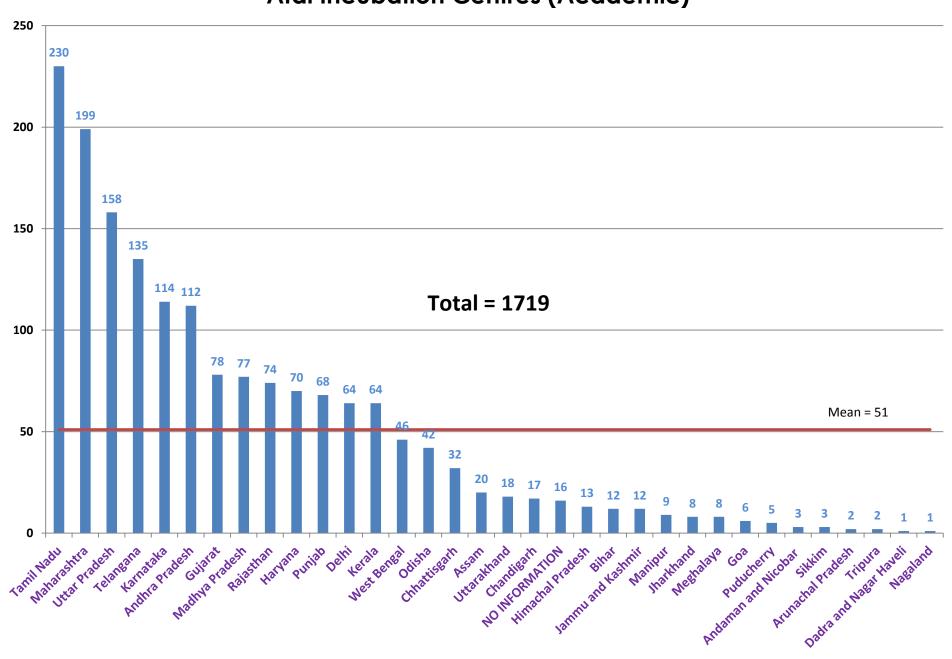

# State-wise Distribution of Applications received for Atal Incubation Centres (Academic)

### **Application Statistics (I)**

| Application Type | Total |
|------------------|-------|
| Academic         | 1719  |
| Non-academic     | 1939  |
| Total            | 3658  |